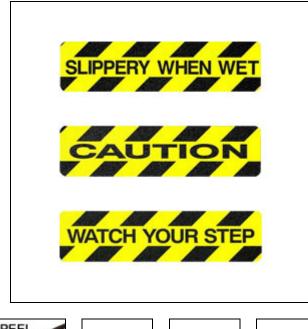

## Safety Grip Grit Tape - Slogans

Slogan Safety Grip Grit Tape pads alert people of potential safety hazards while increasing traction on ramps, stairs, ladders, loading docks and anywhere additional friction is necessary. Grip Tape adheres to virtually any clean, dry surface (wood, metal, concrete, etc.).

• Slogan Safety Grit Tape Pads easily stick to virtually any surface - simply peel off the protective back and stick the tape to the desired surface.

• This grit tape's surface layer is infused with commercial-grade, silicone carbide particles. As these particles wear away, they continually chip into finer, aggressive particles that continue to provide traction.

• 46 Grit for all designs and colors.

- For grip tapes exposed to water, grease or oil, an optional edge sealing compound is recommended. This adhesive is available in a 5oz tube and can cover up to 100 LF of tread.
- Custom shapes and messages are available.